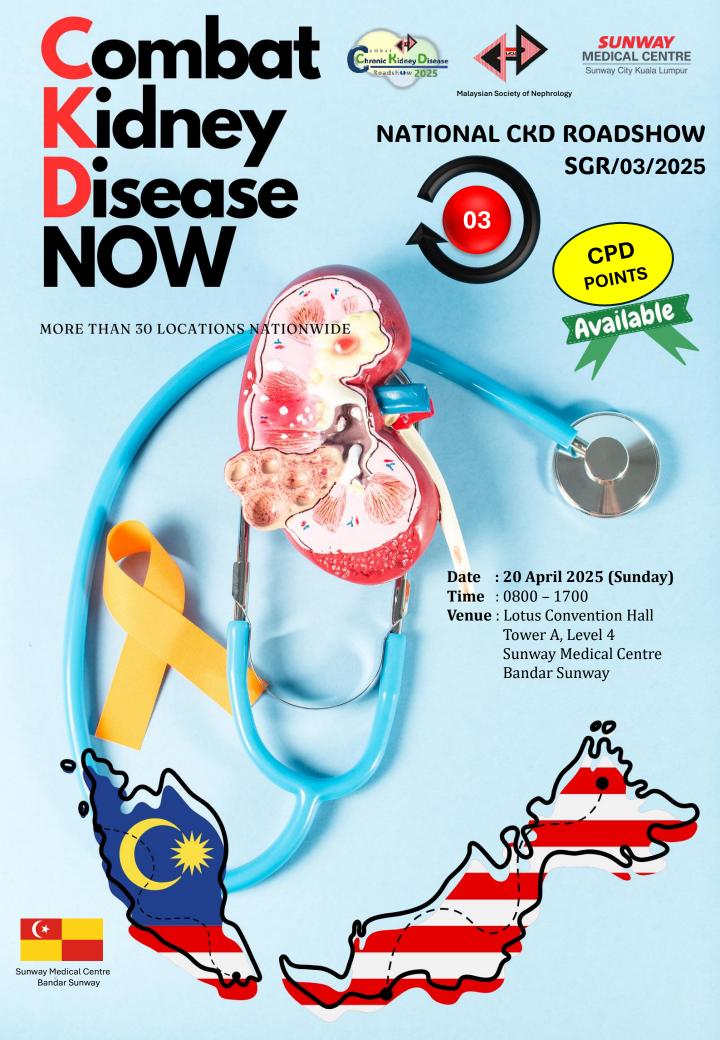

Date: 20 April 2025 (Sunday)

Time: 0800 - 1700

Venue: Lotus Convention Hall

Tower A, Level 4

Sunway Medical Centre

**Bandar Sunway** 